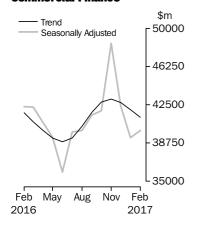

#### **Commercial Finance**

### COMMERCIAL FINANCE

- The trend series for the value of total commercial finance commitments fell 1.8%. Revolving credit commitments fell 3.2% and fixed lending commitments fell 1.5%.
- The seasonally adjusted series for the value of total commercial finance commitments rose 1.8%. Revolving credit commitments rose 25.5%, while fixed lending commitments fell 2.8%.

COMMERCIAL FINANCE

The trend series for the value of total commercial finance commitments fell 1.8% in February 2017 compared with January 2017. Revolving lending commitments fell 3.2% and fixed lending commitments fell 1.5%.

The seasonally adjusted series for the value of total commercial finance commitments rose 1.8% in February 2017, after a fall of 7.3% in January 2017. Revolving lending commitments rose 25.5%, after a fall of 20.0% in the previous month. Fixed lending commitments fell 2.8%, following a fall of 4.4% in the previous month.