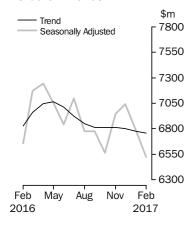

#### **Personal Finance**

#### PERSONAL FINANCE

- The trend series for the value of total personal finance commitments fell 0.3%. Fixed lending commitments fell 0.6%, while revolving credit commitments rose 0.2%.
- The seasonally adjusted series for the value of total personal finance commitments fell 3.8%. Fixed lending commitments fell 4.7% and revolving credit commitments fell 2.2%.

PERSONAL FINANCE

The trend series for the value of total personal finance commitments fell 0.3% in February 2017 compared with January 2017. Fixed lending commitments fell 0.6%, while revolving credit commitments rose 0.2%.

The seasonally adjusted series for the value of total personal finance commitments fell 3.8%. Fixed lending commitments fell 4.7% and revolving credit commitments fell 2.2%.

Further detail can be found in Tables 1 and 4 on the downloads tab of this release and in the PDF.