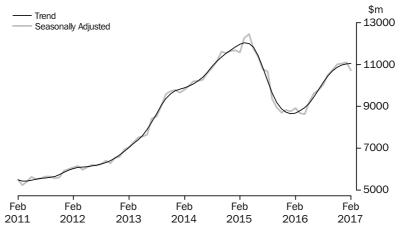

### PURCHASE OF DWELLINGS BY INDIVIDUALS FOR RENT OR RESALE

The value of commitments for the purchase of dwellings by individuals for rent or resale (trend) rose 0.1% in February 2017 and the seasonally adjusted series fell 3.4%.

Further detail can be found in Tables 1 and 8 on the downloads tab of this release and in the PDF.